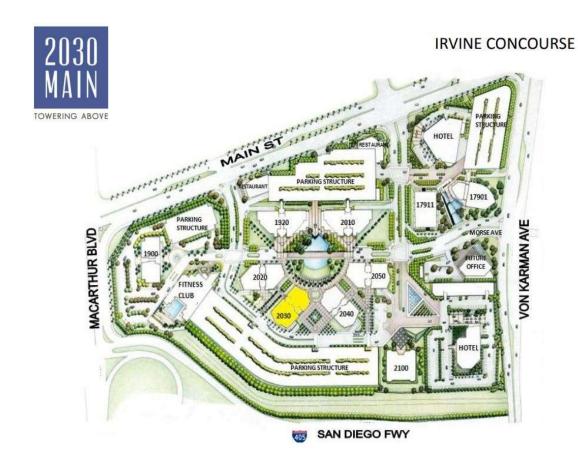

## Fieldwork LA-Orange County

2030 Main Street, Suite 300 Irvine, CA 92614 949-252-8180

## From John Wayne/Orange County Airport

Follow signs exiting airport to "405-North."

As you exit airport the first signal you come to will be the intersection of MacArthur and Michelson.

Make a left on MacArthur.

Go over the 405 Fwy to Main Street and make a right.

Go to first signal and turn right on Mercantile.

Follow signs to 2030 parking structure.

We are in the Wells Fargo Bank building.

APPROXIMATE DRIVING TIME: 5 minutes. (non rush hour)

## LAX (Heading South on the 405)

Exit MacArthur Blvd. Make a right, heading North. Go to Main Street and make a right. Go right on Mercantile Pull parking ticket and park in structure. (see map) Bring ticket in for validation.

## LAX (Heading North on the 405)

Exit MacArthur Blvd. Make a right, heading North. Go to Main Street and make a right. Go right on Mercantile Pull parking ticket and park in structure. (see map) Bring ticket in for validation.