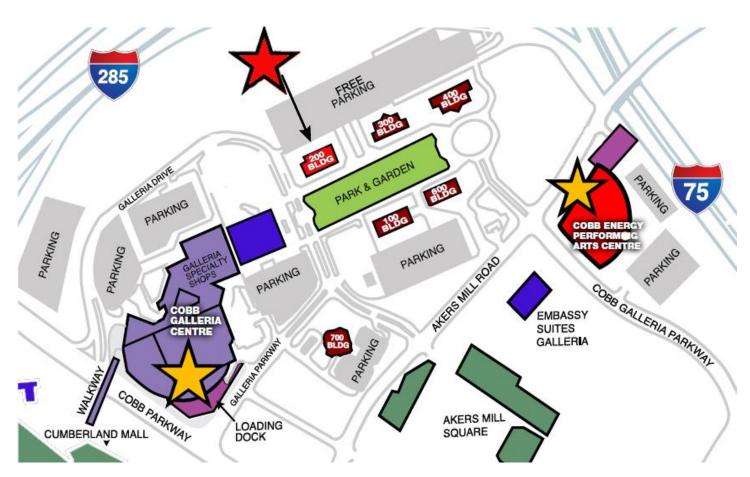

## DIRECTIONS TO FIELDWORK ATLANTA INC 200 GALLERIA PKWY ATLANTA GA 30339 SUITE 1600

\*From the North: Take I-75 South to Windy Hill Rd. (Exit 260). Go straight at the top of the ramp and continue onto Circle 75 Pkwy. Go 1.5 miles and turn left onto Cobb pkwy. Go .4 miles to the 3<sup>rd</sup> traffic light and turn left at the Cobb Galleria. We are the 1<sup>st</sup> office building on your LEFT.

\*From the East: (from the north side of the perimeter) take I-285 West to New NorthsideDr/Powers Ferry (Exit 22). Go straight through the first light. Turn left onto Northside Dr. Take the 1<sup>st</sup> right onto Powers Ferry Rd. Go 1.0 miles and continue onto Akers Mill Rd. Go .9 miles and turn left onto Cumberland Blvd. Take the 1<sup>st</sup> right onto Akers Mill Rd (not a typo). At the 2<sup>nd</sup> light turn right onto Galleria Dr. We are the last office building on your RIGHT.

\*From the South: Take I-75 North to Cumberland Blvd (Exit 258). Turn left at the top of the ramp. At the 4th traffic light (.4 miles) turn right onto Cobb Pkwy. Go .7 miles and at the 5<sup>th</sup> traffic light turn right at the Cobb Galleria Center just before I-285. We are the 1<sup>st</sup> office building on your LEFT.

\*From the West. Take I-285 East/North. Exit at Cobb Pkwy Dobbins AFB (exit 19). Turn right onto Cobb Pkwy. Turn left at the 1<sup>st</sup> traffic light. (you will see the Cobb Galleria on your left before you turn.) We are the 1<sup>st</sup> office building on the LEFT

\*\*\*PARKING IS FREE. DIRECT ACCESS TO THE BUILDING FROM THE PARKING DECK IS LOCATED ON LEVEL B.